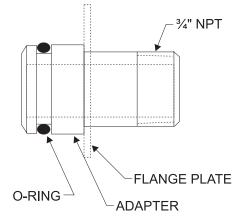

The discharge-adapter kit consists of a male, 3/4-inch NPT, brass, discharge-valve-outlet adapter and a steel flange plate for securing the discharge adapter to the valve outlet.

This literature is provided for informational purposes only. KIDDE-FENWAL, INC. assumes no responsibility for the product's suitability for a particular application. The product must be properly applied to work correctly. If you need more information on this product, or if you have a particular problem or question, contact KIDDE-FENWAL, INC., Ashland, MA 01721. Telephone: (508) 881-2000.